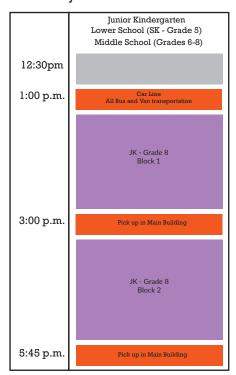

### Friday All-School Dismissal

### T.G.I.F.

All-School Dimissal Fridays are a great day to schedule appointments, play dates, or intermittent afterschool obligations.

Study Hall and regular enrichment classes are not offered on All-School Dimissal days, though one-time enrichment workshops are often available.

Please see the School Calendar to confirm dates of All-School Dimissals during the 2023-2024 school year.

Click here to Register

<sup>\*\*</sup> The Late Van depends on the grade-level ridership of the van each year to determine its departure time. Late Van service is not guaranteed year-to-year.