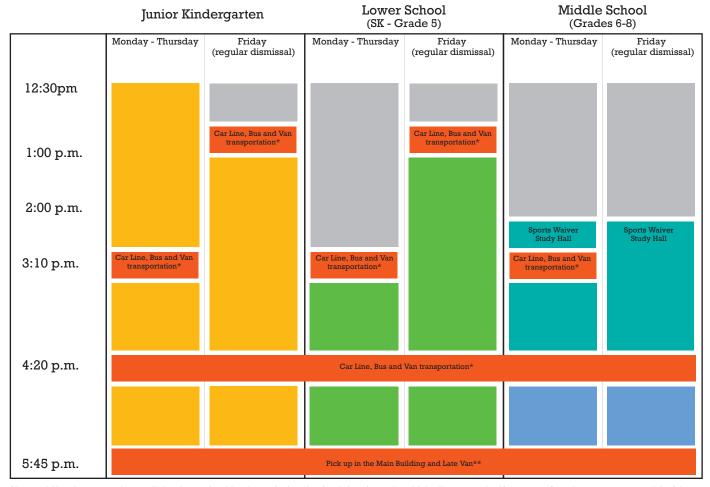

### **Schedules**

<sup>\*</sup>Bus and Van departure times will be determined by the majority dismissal time in each vehicle. For example, if there are 8 students on a van, and 5 of them are middle school students, the van will follow a middle school dismissal time for departure.

### Junior Kindergarten

Students bring a ready-to-eat lunch (packed at home) and eat lunch together in the After School space.

Balance of structured activities and free play throughout each time block.

Thematic units throughout the year reinforce and scaffold the curricular skills students are learning during their academic day.

Peer-to-peer engagement and social skills are reinforced in a warm and nurturing environment.

### Lower School (Senior Kindergarten - Grade 5)

Students in **Senior Kindergarten through Grade 2** engage in structured activities, but also have the freedom to unwind and decompress from their day.

Students in **Grades 3 through 5** begin with downtime and socialization and then transition to a silent study hall for the completion of homework. After School teachers are available to provide guidance and support.

Explore friendships across grade levels.

Outdoor play time (weather permitting) and snack are provided.

### Middle School (Grades 6 - 8)

Following their afternoon sports, registered middle school students join After School for snack and a silent study hall to begin their homework.

Middle School students who apply for a sports waiver because they are participating in athletics outside of school may register for a study hall that allows them to begin their homework while waiting for pick-up at 3:10 p.m. All sports waivers must be approved by Matt Gabellieri, Director of Athletics.

### Fridays (all grades)

On Regular dismissal Fridays, students in JK through Grade 5 meet in the After School room for structured activities. We also enjoy outdoor time and gym time when possible. No study hall is offered for these grades on Fridays.

Middle School students registered for After School on Fridays join their study hall after sports.

On All-School Dismissal Fridays, JK through Grade 8 are combined for community activities, gym time (when possible), and outdoor play. Regular enrichment classes and study halls are not offered, though one-time enrichment workshops are often available.